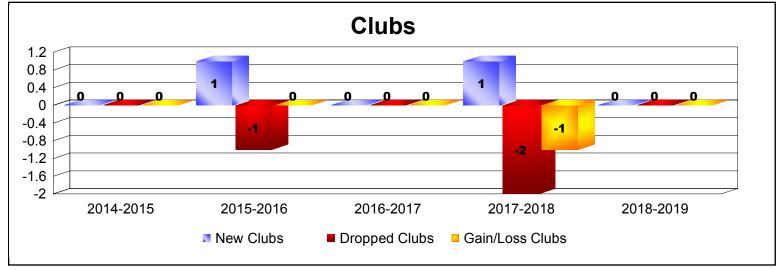

District 25 C

As of June 2019 Cumulative

| Year      | New<br>Clubs | Dropped<br>Clubs | Gain/<br>Loss<br>Clubs | New<br>Members | Charter<br>Members | Reinstate<br>Members | Transfer<br>Members | Total<br>Member<br>Added | Total<br>Members<br>Dropped | Gain/<br>Loss<br>Members |
|-----------|--------------|------------------|------------------------|----------------|--------------------|----------------------|---------------------|--------------------------|-----------------------------|--------------------------|
| 2014-2015 | 0            | 0                | 0                      | 153            | 0                  | 6                    | 6                   | 165                      | -193                        | -28                      |
| 2015-2016 | 1            | -1               | 0                      | 142            | 44                 | 11                   | 1                   | 198                      | -153                        | 45                       |
| 2016-2017 | 0            | 0                | 0                      | 179            | 3                  | 6                    | 7                   | 195                      | -203                        | -8                       |
| 2017-2018 | 1            | -2               | -1                     | 98             | 24                 | 11                   | 7                   | 140                      | -243                        | -103                     |
| 2018-2019 | 0            | 0                | 0                      | 114            | 0                  | 6                    | 5                   | 125                      | -138                        | -13                      |
| Average   | 0            | -1               | 0                      | 137            | 14                 | 8                    | 5                   | 165                      | -186                        | -21                      |