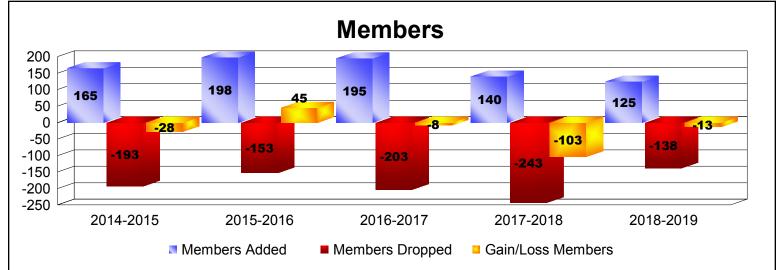

District 25 C

As of June 2019 Cumulative

| Year      | New<br>Clubs | Dropped<br>Clubs | Gain/<br>Loss<br>Clubs | New<br>Members | Charter<br>Members | Reinstate<br>Members | Transfer<br>Members | Total<br>Member<br>Added | Total<br>Members<br>Dropped | Gain/<br>Loss<br>Members |
|-----------|--------------|------------------|------------------------|----------------|--------------------|----------------------|---------------------|--------------------------|-----------------------------|--------------------------|
| 2014-2015 | 0            | 0                | 0                      | 153            | 0                  | 6                    | 6                   | 165                      | -193                        | -28                      |
| 2015-2016 | 1            | -1               | 0                      | 142            | 44                 | 11                   | 1                   | 198                      | -153                        | 45                       |
| 2016-2017 | 0            | 0                | 0                      | 179            | 3                  | 6                    | 7                   | 195                      | -203                        | -8                       |
| 2017-2018 | 1            | -2               | -1                     | 98             | 24                 | 11                   | 7                   | 140                      | -243                        | -103                     |
| 2018-2019 | 0            | 0                | 0                      | 114            | 0                  | 6                    | 5                   | 125                      | -138                        | -13                      |
| Average   | 0            | -1               | 0                      | 137            | 14                 | 8                    | 5                   | 165                      | -186                        | -21                      |